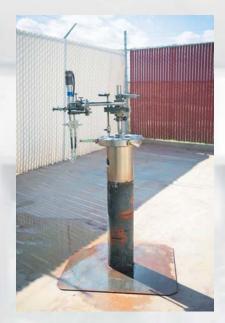

## **Rusted Flange bolts**

- NuWave'sFlange Bolt cutting tool can be rigged around any size well head
- Rotating horizontally in a 360 degree motion, severing the well head bolts one at a time for replacement or in succession to remove the Christmas tree

## **Tubing Hanger**

• If the Donut Rams inside the well head flange are seized NuWave repositions the cutting tool to cut at a 90 degree angle making a vertical cut inside the flange