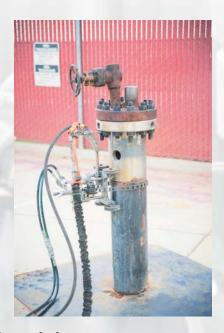

## **Rusted Flange bolts**

- NuWave'sFlange Bolt cutting tool can be rigged around any size well head
- Rotating horizontally in a 360 degree motion, severing the well head bolts one at a time for replacement or in succession to remove the Christmas tree

## **Tubing Hanger**

• If the Donut Rams inside the well head flange are seized NuWave repositions the cutting tool to cut at a 90 degree angle making a vertical cut inside the flange