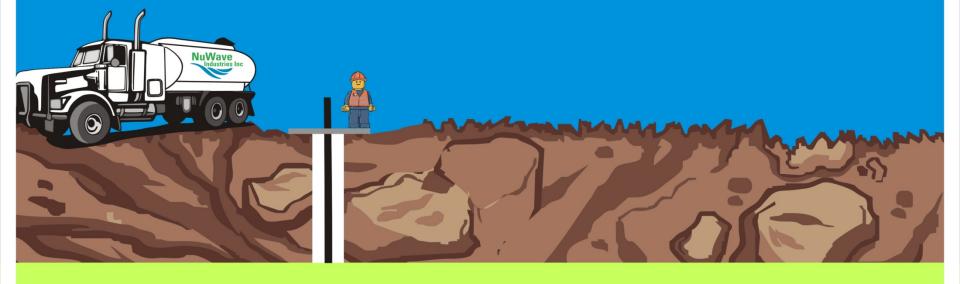

# HYDRO EXCAVATE 2' DIAMETER HOLE TO PIPELINE

- -LAY DOWN ALUMINUM PLATFORM
- -INSERT WATER JET TOOL
- -WATER JET 6"-12" DIAMETER HOLE THROUGH TOP OF PIPLINE