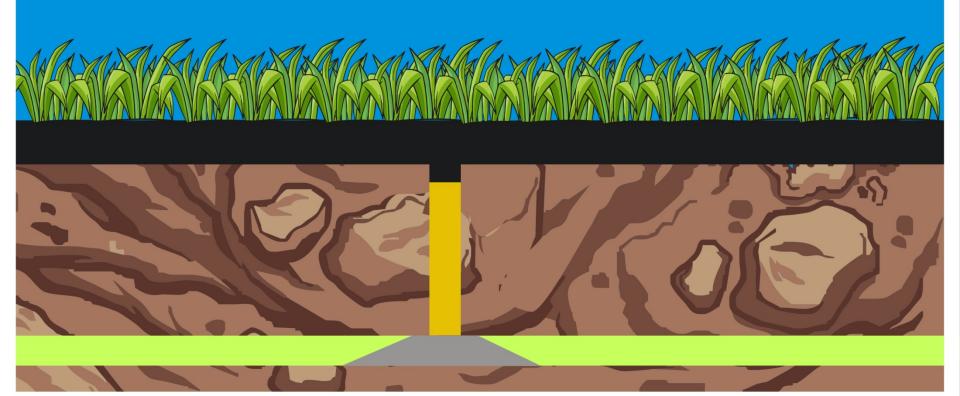

# HYDRO EXCAVATE 2' DIAMETER HOLE TO PIPELINE

- -LAY DOWN ALUMINUM PLATFORM
- -INSERT WATER JET TOOL
- -WATER JET 6"-12" DIAMETER HOLE THROUGH TOP OF PIPLINE

## FILL WITH DRY COMPACTION SAND & TOP OFF WITH CERTIFIED CLEAN TOP SOIL

inch - STEEL