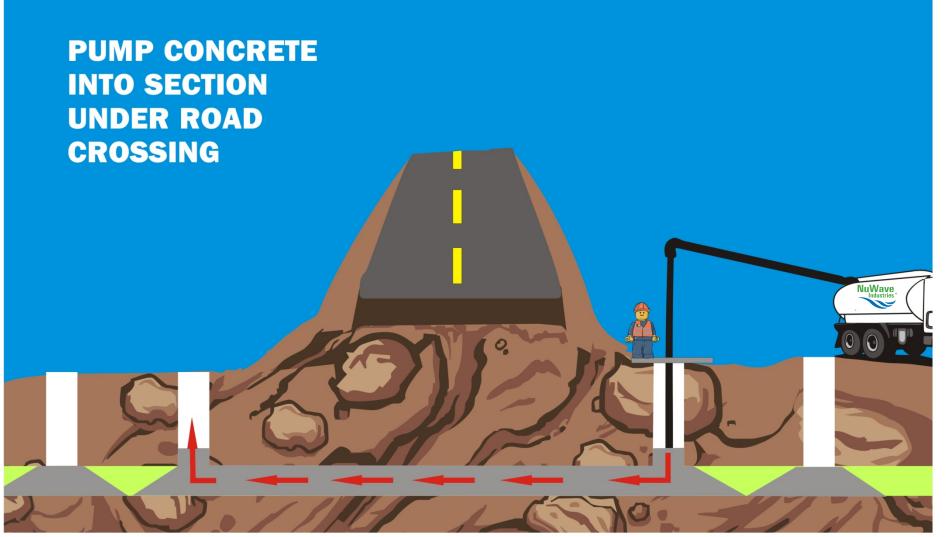

### ROAD ABANDONMENT CEMENTING METHOD

**THE NUWAVE ADVANTAGE** 

REDUCE COST,
IMPROVE EFFICIENCY,
INCREASED SAFETY,
ENVIRONMENTALLY FRIENDLY,
QUALITY CONTROL & QUALITY
ASSURANCE

# HYDRO EXCAVATE 2' DIAMETER HOLE TO PIPELINE

- -LAY DOWN ALUMINUM PLATFORM
- -INSERT WATER JET TOOL
- -WATER JET 6"-12" DIAMETER HOLE THROUGH TOP OF PIPLINE