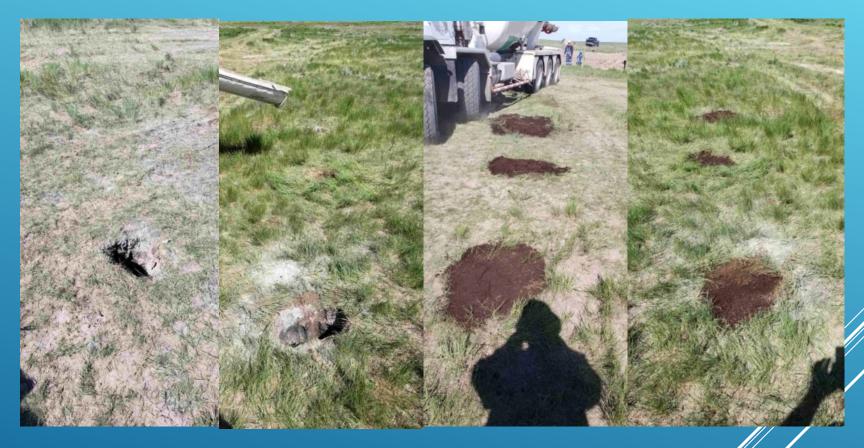

### ROAD ABANDONMENT CEMENTING METHOD

**THE NUWAVE ADVANTAGE** 

REDUCE COST,
IMPROVE EFFICIENCY,
INCREASED SAFETY,
ENVIRONMENTALLY FRIENDLY,
QUALITY CONTROL & QUALITY
ASSURANCE



# HYDRO EXCAVATE 2' DIAMETER HOLE TO PIPELINE







- -LAY DOWN ALUMINUM PLATFORM
- -INSERT WATER JET TOOL
- -WATER JET 6"-12" DIAMETER HOLE THROUGH TOP OF PIPLINE



# NuWave Industries

#### **Installing Plug**









## FILL WITH DRY COMPACTION SAND & TOP OFF WITH CERTIFIED CLEAN TOP SOIL









inch - STEEL

#### **POST SET ANALYSIS**

- Excellent Bond
- No Bleed Water
- No Particles Settling
- No Air Entrapment
- No Void Spaces or Channeling
  - Along top section of the pipe
- Conclusion: Blend design meets all requirements

#### PICTURES OF BEFORE AND AFTER